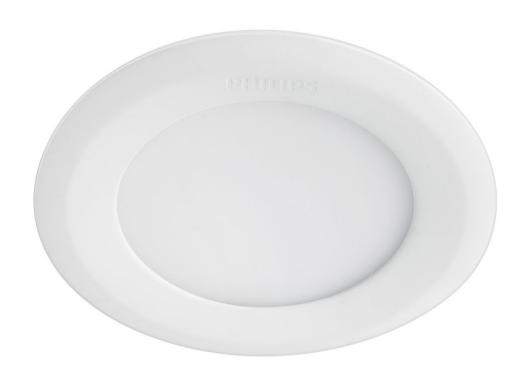

# Essential lighting for a bright home

Philips Marcasite LED Downlight is a slim masterpiece for low height ceilings, giving elegance in soft light and perfect for accentuating ambiance in strategic locations at home. Take a minimalist feel to a new level with beautiful light.

# Design and finishing

Color: whiteMaterial: plastic