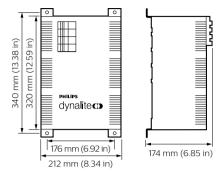

|
|                           |                                                       |

| Full product name                 | DLE410          |
|-----------------------------------|-----------------|
| Full product code                 | 871016350526800 |
| Order code                        | 913703006009    |
| Material Nr. (12NC)               | 913703006009    |
| Numerator - Quantity Per Pack     | 1               |
| EAN/UPC - Product/Case            | 8710163505268   |
| Numerator - Packs per outer box 1 |                 |
| EAN/UPC - Case                    | 8710163505275   |
|                                   |                 |

Datasheet, 2023, April 30 data subject to change

# **Dynalite Phase-Cut Dimmers**

## Dimensional drawing