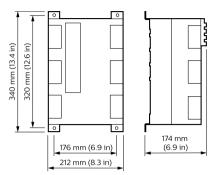

|
|                           |                                                       |

| Full product name                 | DLE410          |
|-----------------------------------|-----------------|
| Full product code                 | 871016350526800 |
| Order code                        | 913703006009    |
| Material Nr. (12NC)               | 913703006009    |
| Numerator - Quantity Per Pack     | 1               |
| EAN/UPC - Product/Case            | 8710163505268   |
| Numerator - Packs per outer box 1 |                 |
| EAN/UPC - Case                    | 8710163505275   |
|                                   |                 |

Datasheet, 2023, April 30 data subject to change

# **Dynalite Phase-Cut Dimmers**

## Dimensional drawing