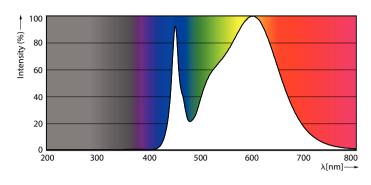

## InstantFit (UL Type-A) T5

Photometric data

Spectral Power Distribution Colour - 24T5HO/COR/46-835/IF33/G/DIM 25/1