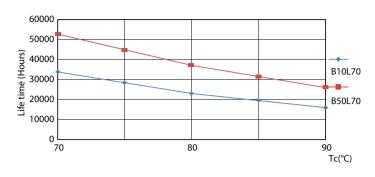

### Lifetime

## InstantFit (UL Type-A) T5

Lifetime

Life Expectancy Diagram - 24T5HO/COR/46-835/IF33/G/DIM 25/1

© 2023 Signify Holding All rights reserved. Signify does not give any representation or warranty as to the accuracy or completeness of the information included herein and shall not be liable for any action in reliance thereon. The information presented in this document is not intended as any commercial offer and does not form part of any quotation or contract, unless otherwise agreed by Signify. Philips and the Philips Shield Emblem are registered trademarks of Koninklijke Philips N.V.