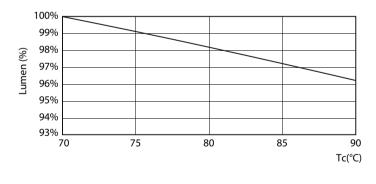

| Color rendering index (CRI)          | 80             |
|--------------------------------------|----------------|
| LLMF At End Of Nominal Lifetime (Nom | ) 70 %         |
|                                      |                |
| Operating and Electrical             |                |
| Line Frequency                       | 50 to 60 Hz    |
| Input Frequency                      | 50 to 60 Hz    |
| Power Consumption                    | 24 W           |
| Lamp Current (Max)                   | 1,200 mA       |
| Lamp Current (Min)                   | 30 mA          |
| Wattage Equivalent                   | 54 W           |
| Starting Time (Nom)                  | 0.5 s          |
| Warm-up time to 60% light            | 0.5 s          |
| Power Factor (Fraction)              | 0.9            |
| Voltage (Nom)                        | 120-277, 347 V |