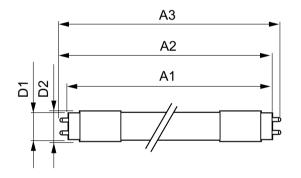

## Dimensional drawing

# Product D1 D2 A1 A2 A3 24T5HO/COR/46-835/ 5/8 inch 3/4 inch 45-3/16 inch 45-1/2 inch 45-3/4 inch IF33/G/DIM 25/1